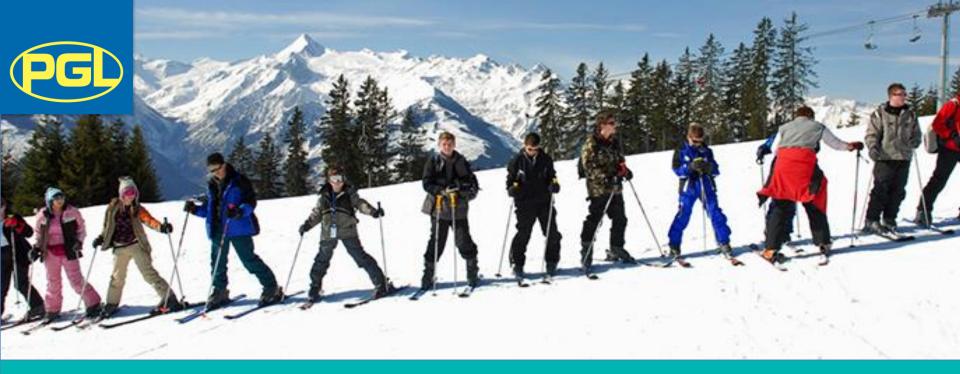

## Salzburger Sportwelt

- 760km of pistes
- 270 lifts with highest being to 2168m
- Longest run is 3.2km
- 30 blue runs, 81 red runs and 4 black runs