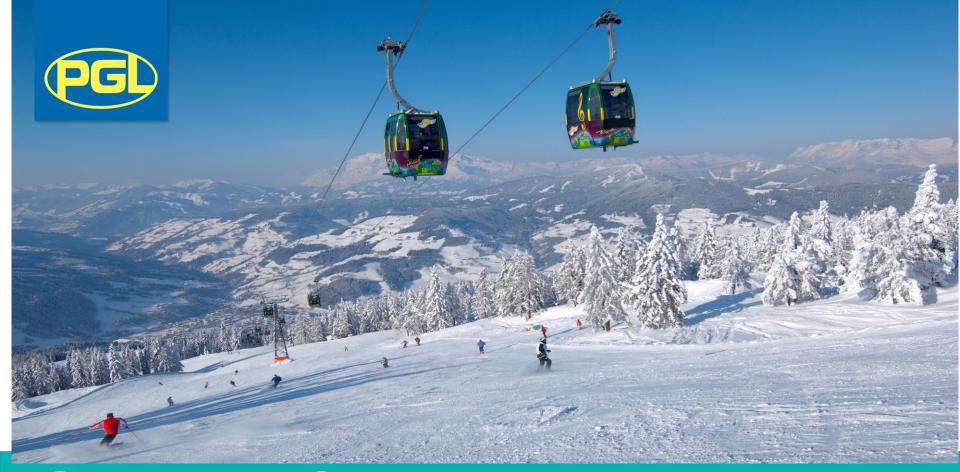

## Salzburger Sportwelt

- 760km of pistes
- 270 lifts with highest being to 2168m
- Longest run is 3.2km
- 30 blue runs, 81 red runs and 4 black runs