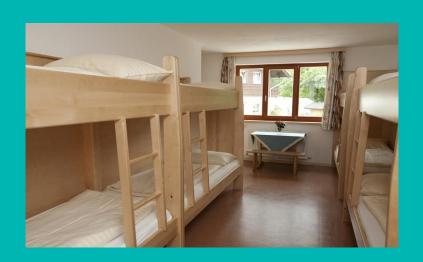

## Jugendhotel Saringgut

- Situated 500m from the main lift station called Flying Mozart in Wagrain.
- A total capacity of 150 guests
- Students are accommodated in spacious 4-8 bedded rooms with bunk beds

## Jugendhotel Saringgut