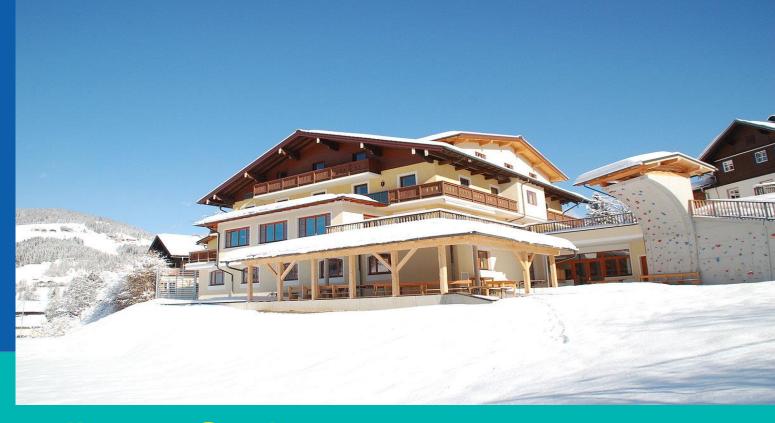

## Jugendhotel Saringgut

- Situated 500m from the main lift station called Flying Mozart in Wagrain.
- A total capacity of 150 guests
- Students are accommodated in spacious 4-8 bedded rooms with bunk beds

## Jugendhotel Saringgut