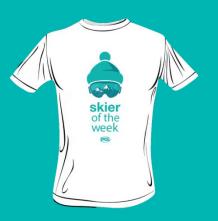

#### **Awards**

- Local ski awards available in most resorts
- PGL Ski or Snowboard certificate for every pupil
- 'Skier of the Week' t-shirt
- Presentation evening on last night